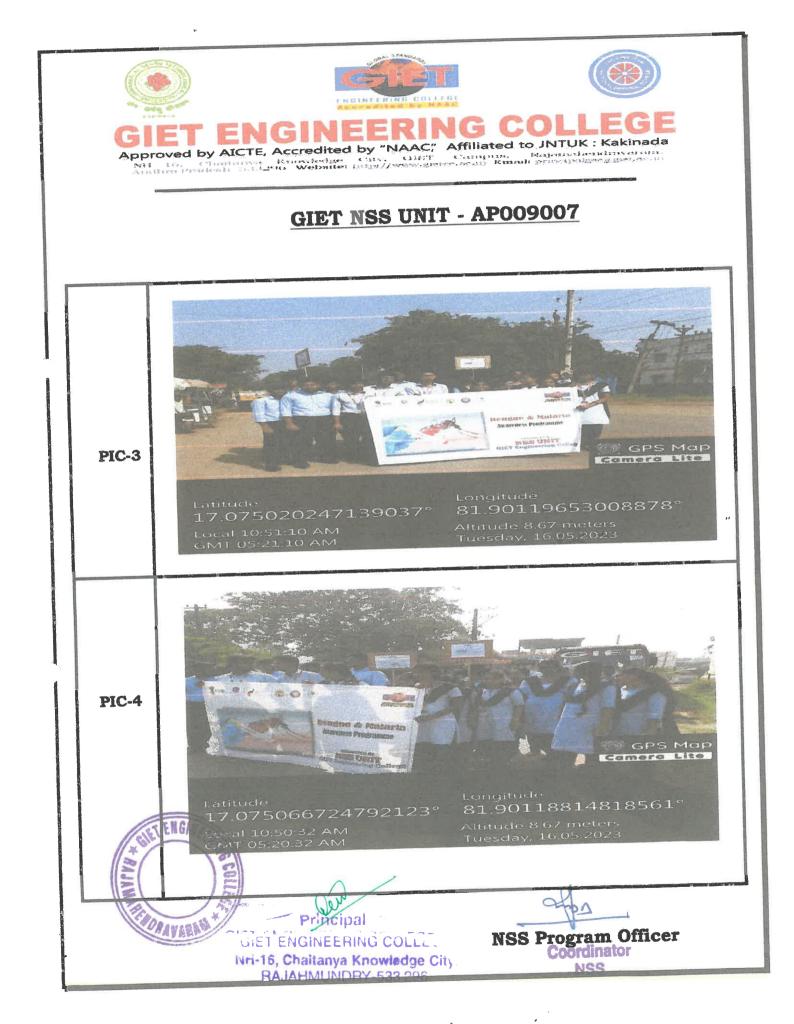

#### NATIONAL DENGUE DAY AWARENESS PROGRAM

All the students & Staff are hereby inormed that the NSS Unit of GIET Engineering College in collaboration with Srikrishnapatnam Panchayathi, Rajanagaram Mandal, conducting a Awareness program, **National Dengue day** on **16.05.2022** in Srikrishnapatnam ,Rajanagaram Mandal . Those who want to participate in the program can register your name with NSS PO K. Rajendra Prasad on or before **15.05.2022**, and we request to participate in this event and make it grand success. For further assistance contact, NSS PO K Rajendra Prasad, mobile no. 89191905058

#### Description:

On 16.05.2022, the NSS Unit of GIET Engineering College enthusiastically organized an event called Awareness Program, National Waters Day in Srikrishnapatnam in collaboration with Srikrishnapatnam Panchayathi. The camp was officially opened by Principal T.Vamsee Kiran and NSS Program Coordinator K. Rajendra Prasad. The NSS Program Coordinator initiated the Awareness programme, which was later joined by faculty members and some villagers. This camp drew a large number of volunteers from every department, including 60 students. As a token of appreciation, each participant received refreshments at the camp. The Program was ended by National anthem.