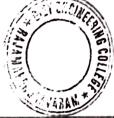

#### NATIONAL DENGUE DAY AWARENESS PROGRAM

All the students & Staff are hereby inormed that the NSS Unit of GIET Engineering College in collaboration with Srikrishnapatnam Panchayathi, Rajanagaram Mandal, conducting a Awareness program, **National Dengue day** on **16.05.2022** in Srikrishnapatnam ,Rajanagaram Mandal . Those who want to participate in the program can register your name with NSS PO K. Rajendra Prasad on or before **15.05.2022**, and we request to participate in this event and make it grand success. For further assistance contact, NSS PO K Rajendra Prasad, mobile no. 89191905058

#### Description:

On 16.05.2022, the NSS Unit of GIET Engineering College enthusiastically organized an event called Awareness Program, National Waters Day in Srikrishnapatnam in collaboration with Srikrishnapatnam Panchayathi. The camp was officially opened by Principal T.Vamsee Kiran and NSS Program Coordinator K. Rajendra Prasad. The NSS Program Coordinator initiated the Awareness programme, which was later joined by faculty members and some villagers. This camp drew a large number of volunteers from every department, including 60 students. As a token of appreciation, each participant received refreshments at the camp. The Program was ended by National anthem.