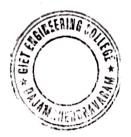

#### NATIONAL DENGUE DAY AWARENESS PROGRAM

All the students & Staff are hereby inormed that the NSS Unit of GIET Engineering College in collaboration with Srikrishnapatnam Panchayathi, Rajanagaram Mandal, conducting a Awareness program, **National Dengue day** on **16.05.2022** in Srikrishnapatnam ,Rajanagaram Mandal . Those who want to participate in the program can register your name with NSS PO K. Rajendra Prasad on or before **15.05.2022**, and we request to participate in this event and make it grand success. For further assistance contact, NSS PO K Rajendra Prasad, mobile no. 89191905058

#### Description:

On 16.05.2022, the NSS Unit of GIET Engineering College enthusiastically organized an event called Awareness Program, National Waters Day in Srikrishnapatnam in collaboration with Srikrishnapatnam Panchayathi. The camp was officially opened by Principal T.Vamsee Kiran and NSS Program Coordinator K. Rajendra Prasad. The NSS Program Coordinator initiated the Awareness programme, which was later joined by faculty members and some villagers. This camp drew a large number of volunteers from every department, including 60 students. As a token of appreciation, each participant received refreshments at the camp. The Program was ended by National anthem.