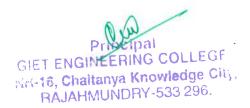

#### NATIONAL DENGUE DAY AWARENESS PROGRAM

All the students & Staff are hereby inormed that the NSS Unit of GIET Engineering College in collaboration with Srikrishnapatnam Panchayathi, Rajanagaram Mandal, conducting a Awareness program, **National Dengue day** on **16.05.2022** in Srikrishnapatnam ,Rajanagaram Mandal . Those who want to participate in the program can register your name with NSS PO K. Rajendra Prasad on or before **15.05.2022**, and we request to participate in this event and make it grand success. For further assistance contact, NSS PO K Rajendra Prasad, mobile no. 89191905058

Venue: Srikrishnapatnam Panchayathi, Rajanagaram Mandal,

GINEED

Timings: 11.00 a.m onwards

#### Description:

On 16.05.2022, the NSS Unit of GIET Engineering College enthusiastically organized an event called Awareness Program, National Waters Day in Srikrishnapatnam in collaboration with Srikrishnapatnam Panchayathi. The camp was officially opened by Principal T.Vamsee Kiran and NSS Program Coordinator K. Rajendra Prasad. The NSS Program Coordinator initiated the Awareness programme, which was later joined by faculty members and some villagers. This camp drew a large number of volunteers from every department, including 60 students. As a token of appreciation, each participant received refreshments at the camp. The Program was ended by National anthem.