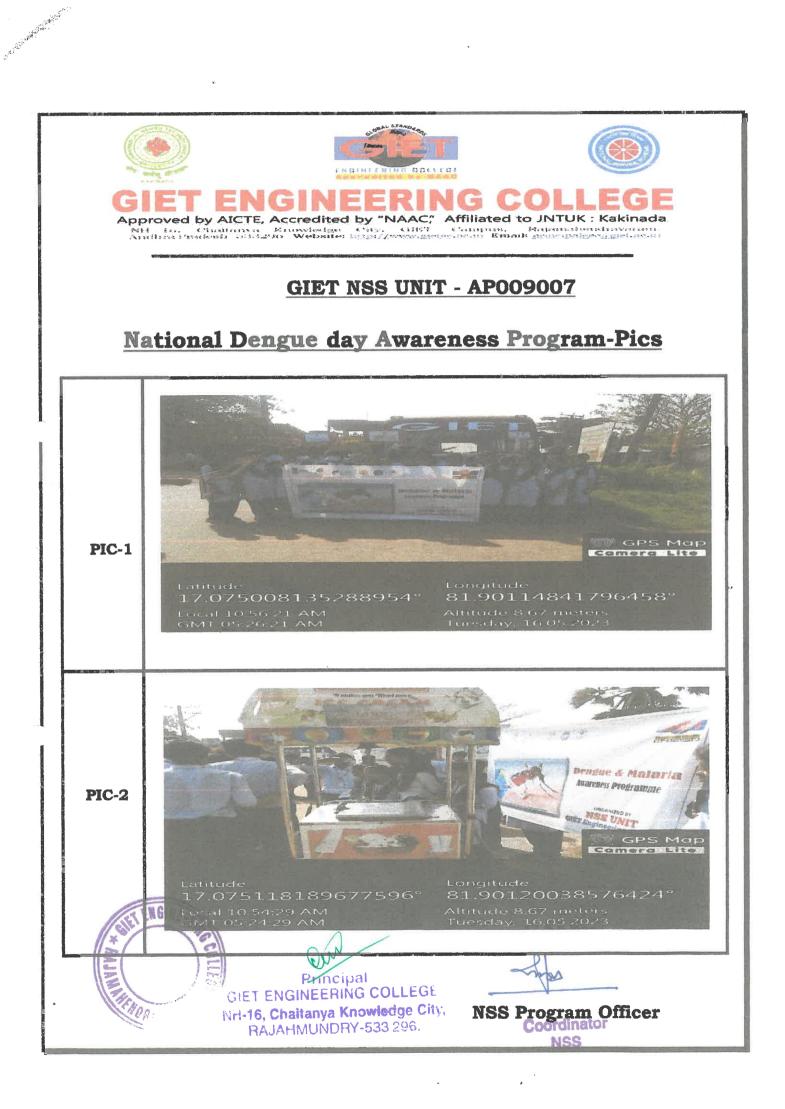

#### NATIONAL DENGUE DAY AWARENESS PROGRAM

All the students & Staff are hereby inormed that the NSS Unit of GIET Engineering College in collaboration with Srikrishnapatnam Panchayathi, Rajanagaram Mandal, conducting a Awareness program, **National Dengue day** on **16.05.2022** in Srikrishnapatnam ,Rajanagaram Mandal . Those who want to participate in the program can register your name with NSS PO K. Rajendra Prasad on or before **15.05.2022**, and we request to participate in this event and make it grand success. For further assistance contact, NSS PO K Rajendra Prasad, mobile no. 89191905058

#### Description:

On 16.05.2022, the NSS Unit of GIET Engineering College enthusiastically organized an event called Awareness Program, National Waters Day in Srikrishnapatnam in collaboration with Srikrishnapatnam Panchayathi. The camp was officially opened by Principal T.Vamsee Kiran and NSS Program Coordinator K. Rajendra Prasad. The NSS Program Coordinator initiated the Awareness programme, which was later joined by faculty members and some villagers. This camp drew a large number of volunteers from every department, including 60 students. As a token of appreciation, each participant received refreshments at the camp. The Program was ended by National anthem.