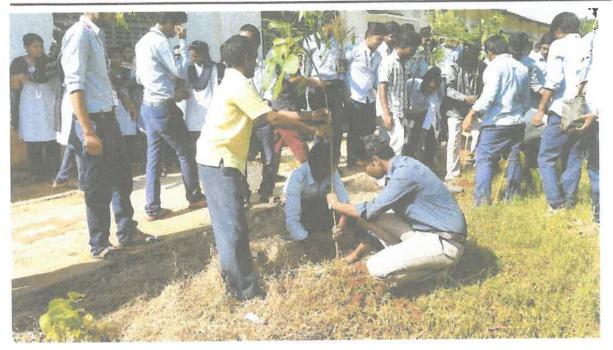

#### 4. Landscaping with trees and plants:

In GIET Engineering College Every year during rainy season, college takes the initiative of plantation inside the campus. College takes the advantage of free plant from nursery and plantation takes place every year inside the campus. The University has developed with mango trees plants in around 7 acres of land. In a location inside the campus some medicinal plants are also planted over last five year.