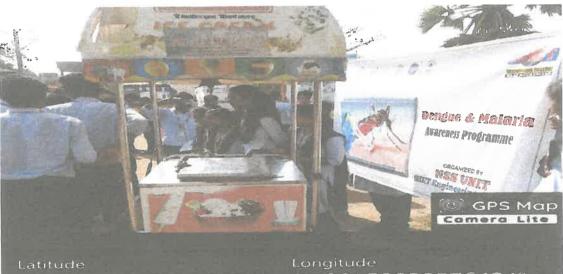

#### NATIONAL DENGUE DAY AWARENESS PROGRAM

All the students & Staff are hereby inormed that the NSS Unit of GIET Engineering College in collaboration with Srikrishnapatnam Panchayathi, Rajanagaram Mandal, conducting a Awareness program, **National Dengue day** on **16.05.2022** in Srikrishnapatnam ,Rajanagaram Mandal . Those who want to participate in the program can register your name with NSS PO K. Rajendra Prasad on or before **15.05.2022**, and we request to participate in this event and make it grand success. For further assistance contact, NSS PO K Rajendra Prasad, mobile no. 89191905058

Venue: Srikrishnapatnam Panchayathi, Rajanagaram Mandal,

GINEED

Timings: 11.00 a.m onwards

#### Description:

On 16.05.2022, the NSS Unit of GIET Engineering College enthusiastically organized an event called Awareness Program, National Waters Day in Srikrishnapatnam in collaboration with Srikrishnapatnam Panchayathi. The camp was officially opened by Principal T.Vamsee Kiran and NSS Program Coordinator K. Rajendra Prasad. The NSS Program Coordinator initiated the Awareness programme, which was later joined by faculty members and some villagers. This camp drew a large number of volunteers from every department, including 60 students. As a token of appreciation, each participant received refreshments at the camp. The Program was ended by National anthem.