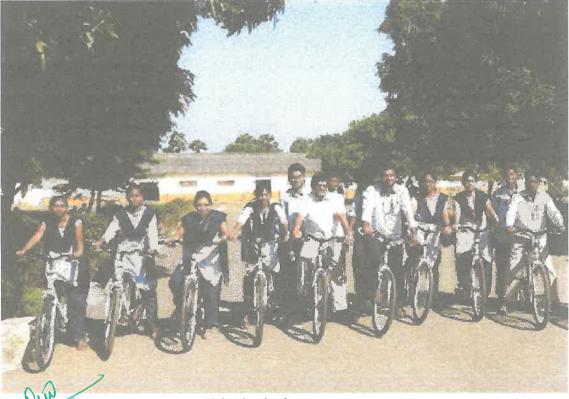

### 7.1.3. 5 Clean and green Campus Initiatives

1. Pedestrian Friendly Pathways: GIET Engineering College is well connected through bus, auto, e-rickshaw from different place. Inside the campus a bus is giving trip rounding whole campus. Besides this college have walkways. Students or employees can avail bus or can walk or go through bicycle in the campus. Special walkways is made with some street light.

2. Use of Bicycles/Battery Powered Vehicles: GIET Engineering College encourages the faculty members and students to use the public transport for safety, security and fuel conservation on every first Friday in every month to minimize the carbon dioxide emissions. The College allows all the bicycles and battery vehicles of college staff and students.

GIET ENGINEERING COLLEGE, NH-16, Chaitanya Knowledge City, RAJAHMUNDRY-533 296. Using bycles in campus

NH-16, Chaitanya Knowledge City, GIET Campus, Rajamahendravaram-533296, AP, India. Phone: 96529 29111, Website: <u>www.gietec.ac.in</u>,Email: <u>principalgec@giet.ac.in</u>