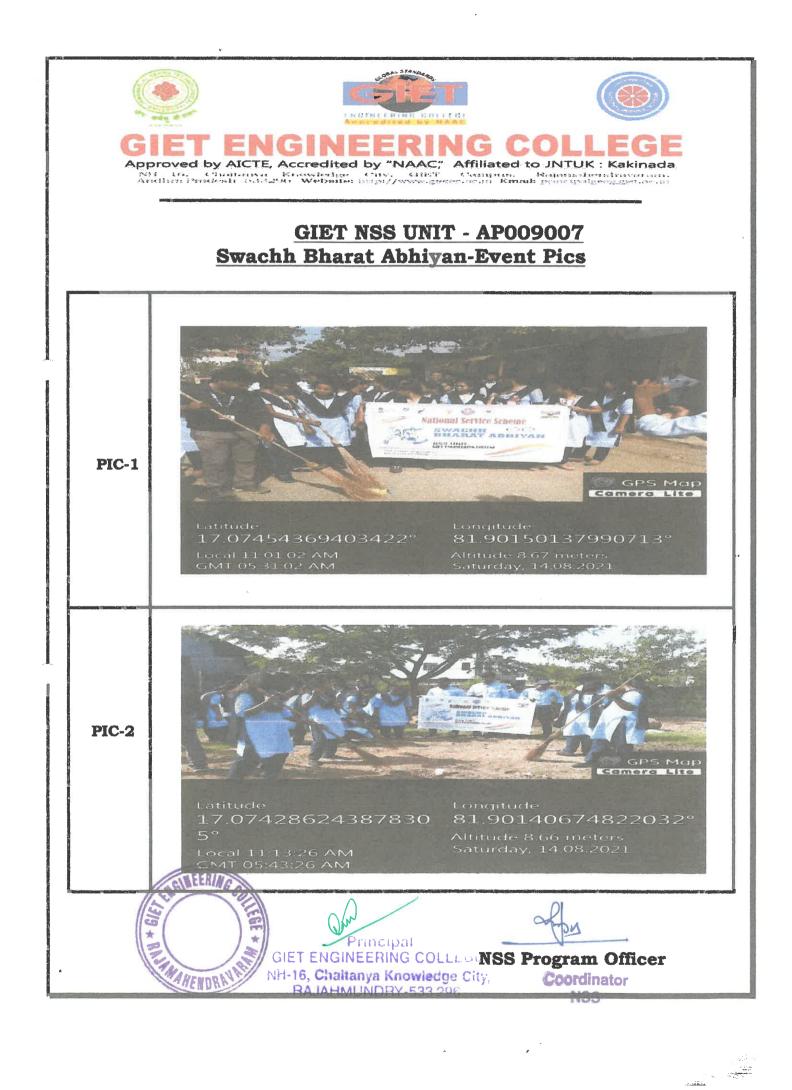

#### SWACHH BHARAT ABHIYAN

All the students & Staff are hereby informed that the NSS Unit of GIET Engineering College in collaboration with Diwancheruvu Grama Panchayathi, Rajanagaram Mandal, conducting a program **Swacch bharat Abhiyan**, on **14.08.2021** in Grama Panchayathi, Diwanchervu, Those who want to participate in the program can register your name with NSS PO K. Rajendra Prasad on or before **13.08.2021**. So, we request to participate in this event and make it grand success. For further assistance and any help you may contact, NSS PO K Rajendra Prasad, mobile no. 89191905058

Venue: Diwancheruvu Grama panchayathi ,Rajanagaram Mandal.

Timings: 10.00 a.m onwards

Copy to:

**1.** V.C/G.M Principal GIET ENGINEERING C 2. All HoD's for necessary action NH-16, Chaitanys Know 3. Administrative Office ENGINEERIA BAJAHMUNDRY.S. 4. All Faculty 5. All Students 6. All notice Boards 7. File ncipa GIET ENGINEERING COLLEGE. NH-16, Chaltanya Knowledge City, RAJAHMUNDRY-533 296.

### Swacch bharat Abhiyan Program

|                   | Program Report                                                                                                      |  |  |  |
|-------------------|---------------------------------------------------------------------------------------------------------------------|--|--|--|
| NSS Unit Code:    | AP009007                                                                                                            |  |  |  |
| Event Type:       | Swacch bharat Abhiyan                                                                                               |  |  |  |
| Event Start Date: | 14.08.2021                                                                                                          |  |  |  |
| Event End Date:   | 14.08.2021.                                                                                                         |  |  |  |
| Venue :           | Srikrishnapatnam, Rajanagaram Mandal                                                                                |  |  |  |
| Description:      | On 14.08.2021 the NSS Unit of GIET Engineering College<br>warmly conducted an event called Swachh Bharat Abhiyan in |  |  |  |
|                   | Srikrishnapatnam, Rajanagaram Mandal on in partnership with                                                         |  |  |  |
|                   | Srikrishnapatnam Panchayathi. Principal T.Vamsee Kiran and                                                          |  |  |  |
|                   | NSS Program Coordinator K. Rajendra Prasad opened the camp.                                                         |  |  |  |
| 1                 | The NSS Program Coordinator initiated the cleaning programme                                                        |  |  |  |
|                   | and faculty members and later joined. A massive number of                                                           |  |  |  |
|                   | volunteers from every department, including 50 students,                                                            |  |  |  |
|                   | participated in this camp. Each donation received refreshments                                                      |  |  |  |
|                   | as a sign of appreciation. The Program was ended by National                                                        |  |  |  |