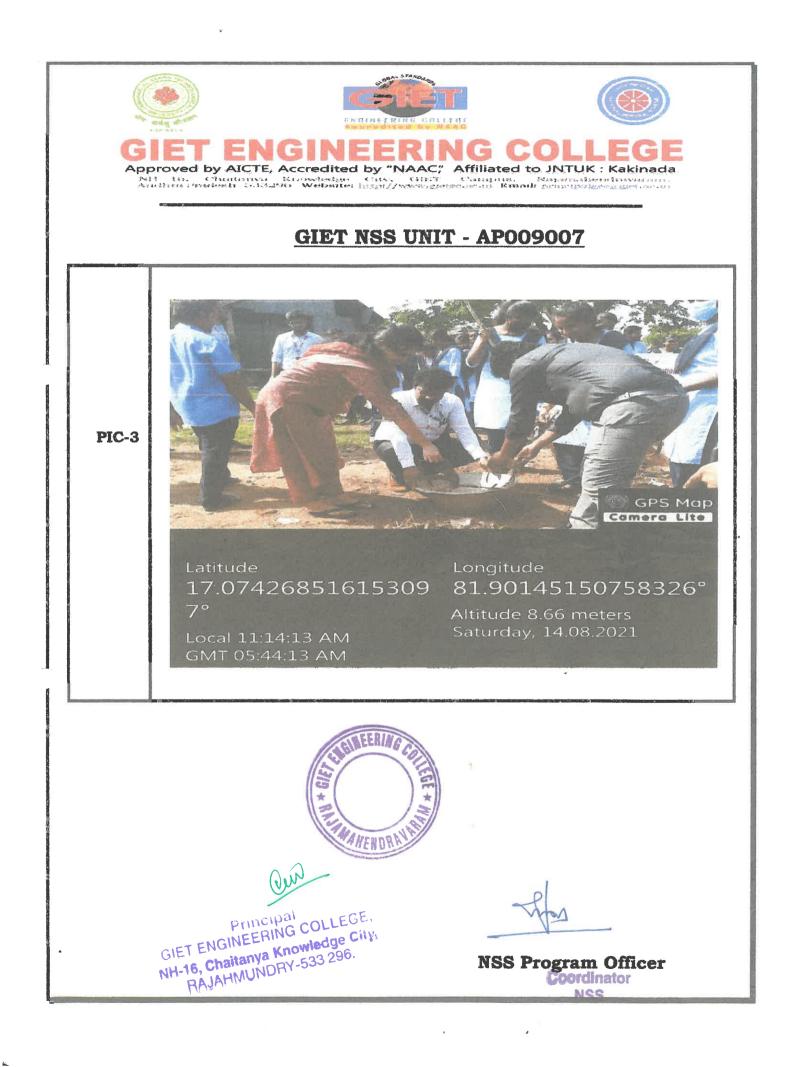

### Swacch bharat Abhiyan Program

|                   | Program Report                                                                                                      |  |  |  |
|-------------------|---------------------------------------------------------------------------------------------------------------------|--|--|--|
| NSS Unit Code:    | AP009007                                                                                                            |  |  |  |
| Event Type:       | Swacch bharat Abhiyan                                                                                               |  |  |  |
| Event Start Date: | 14.08.2021                                                                                                          |  |  |  |
| Event End Date:   | 14.08.2021.                                                                                                         |  |  |  |
| Venue :           | Srikrishnapatnam, Rajanagaram Mandal                                                                                |  |  |  |
| Description:      | On 14.08.2021 the NSS Unit of GIET Engineering College<br>warmly conducted an event called Swachh Bharat Abhiyan in |  |  |  |
|                   | Srikrishnapatnam, Rajanagaram Mandal on in partnership with                                                         |  |  |  |
|                   | Srikrishnapatnam Panchayathi. Principal T.Vamsee Kiran and                                                          |  |  |  |
|                   | NSS Program Coordinator K. Rajendra Prasad opened the camp.                                                         |  |  |  |
| 1                 | The NSS Program Coordinator initiated the cleaning programme                                                        |  |  |  |
|                   | and faculty members and later joined. A massive number of                                                           |  |  |  |
|                   | volunteers from every department, including 50 students,                                                            |  |  |  |
|                   | participated in this camp. Each donation received refreshments                                                      |  |  |  |
|                   | as a sign of appreciation. The Program was ended by National                                                        |  |  |  |