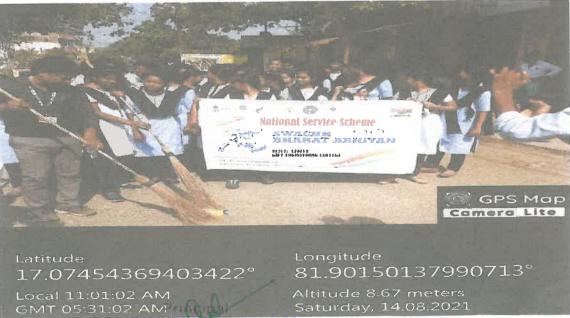

#### SWACHH BHARAT ABHIYAN

All the students & Staff are hereby informed that the NSS Unit of GIET Engineering College in collaboration with Diwancheruvu Grama Panchayathi, Rajanagaram Mandal, conducting a program **Swacch bharat Abhiyan**, on **14.08.2021** in Grama Panchayathi, Diwanchervu, Those who want to participate in the program can register your name with NSS PO K. Rajendra Prasad on or before **13.08.2021**. So, we request to participate in this event and make it grand success. For further assistance and any help you may contact, NSS PO K Rajendra Prasad, mobile no. 89191905058

### Swacch bharat Abhiyan Program

|                   | Program Report                                                                                                      |  |  |  |
|-------------------|---------------------------------------------------------------------------------------------------------------------|--|--|--|
| NSS Unit Code:    | AP009007                                                                                                            |  |  |  |
| Event Type:       | Swacch bharat Abhiyan                                                                                               |  |  |  |
| Event Start Date: | 14.08.2021                                                                                                          |  |  |  |
| Event End Date:   | 14.08.2021.                                                                                                         |  |  |  |
| Venue :           | Srikrishnapatnam, Rajanagaram Mandal                                                                                |  |  |  |
| Description:      | On 14.08.2021 the NSS Unit of GIET Engineering College<br>warmly conducted an event called Swachh Bharat Abhiyan in |  |  |  |
|                   | Srikrishnapatnam, Rajanagaram Mandal on in partnership with                                                         |  |  |  |
|                   | Srikrishnapatnam Panchayathi. Principal T.Vamsee Kiran and                                                          |  |  |  |
|                   | NSS Program Coordinator K. Rajendra Prasad opened the camp.                                                         |  |  |  |
| 1                 | The NSS Program Coordinator initiated the cleaning programme                                                        |  |  |  |
|                   | and faculty members and later joined. A massive number of                                                           |  |  |  |
|                   | volunteers from every department, including 50 students,                                                            |  |  |  |
|                   | participated in this camp. Each donation received refreshments                                                      |  |  |  |
|                   | as a sign of appreciation. The Program was ended by National                                                        |  |  |  |