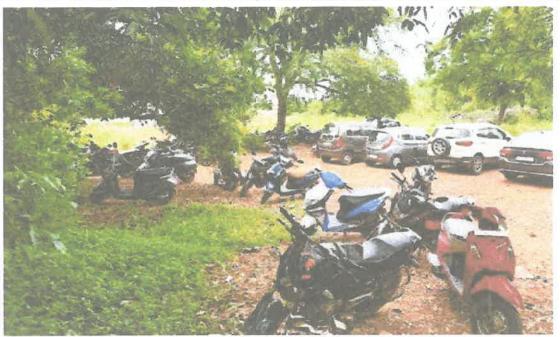

**3. Restricted Entry of Automobiles:** GIET Engineering College does not allow entering in the campus premises all the vehicles. Only the fraternity of college can enter with their vehicles. In the college campus restricted automobile can enter and most of them park in the parking area.

Motor vechiles paring out side of the college