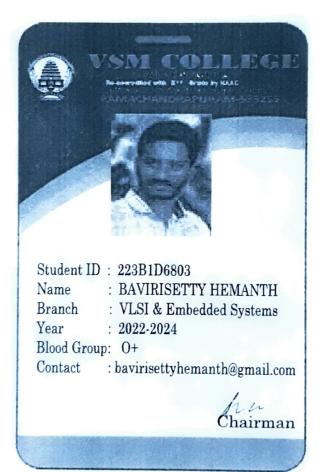

| WIETGROUP<br>OF INSTITUTIONS                         |
|------------------------------------------------------|
| ID CARD                                              |
|                                                      |
| Student ID : 20B21D0403                              |
| Name : ELURI SURYA VAMSI                             |
| Branch : CAD/CAM                                     |
| Year : 2022-2024<br>Blood Croup: Ot                  |
| Blood Group: O+<br>Contact : suryavamsi550@gmail.com |
| Contact Suryavams1000@gmail.com                      |
| Printcpal                                            |